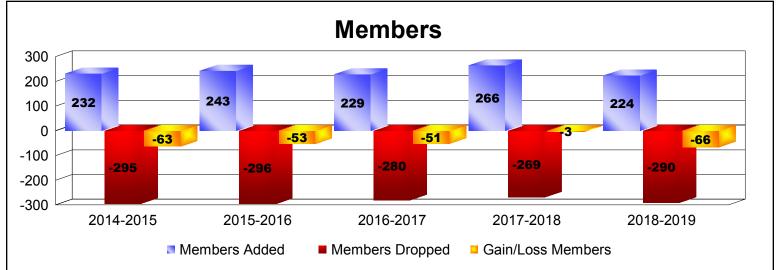

District 24 I

As of June 2019 Cumulative

| Year      | New<br>Clubs | Dropped<br>Clubs | Gain/<br>Loss<br>Clubs | New<br>Members | Charter<br>Members | Reinstate<br>Members | Transfer<br>Members | Total<br>Member<br>Added | Total<br>Members<br>Dropped | Gain/<br>Loss<br>Members |
|-----------|--------------|------------------|------------------------|----------------|--------------------|----------------------|---------------------|--------------------------|-----------------------------|--------------------------|
| 2014-2015 | 0            | 0                | 0                      | 199            | 4                  | 9                    | 20                  | 232                      | -295                        | -63                      |
| 2015-2016 | 1            | 0                | 1                      | 197            | 26                 | 4                    | 16                  | 243                      | -296                        | -53                      |
| 2016-2017 | 0            | 0                | 0                      | 197            | 0                  | 3                    | 29                  | 229                      | -280                        | -51                      |
| 2017-2018 | 2            | 0                | 2                      | 184            | 58                 | 14                   | 10                  | 266                      | -269                        | -3                       |
| 2018-2019 | 1            | -2               | -1                     | 169            | 32                 | 5                    | 18                  | 224                      | -290                        | -66                      |
| Average   | 1            | 0                | 0                      | 189            | 24                 | 7                    | 19                  | 239                      | -286                        | -47                      |