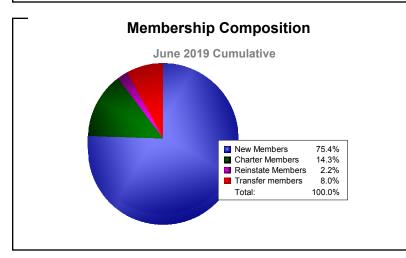

District 24 I

As of June 2019 Cumulative

| Year      | New<br>Clubs | Dropped<br>Clubs | Gain/<br>Loss<br>Clubs | New<br>Members | Charter<br>Members | Reinstate<br>Members | Transfer<br>Members | Total<br>Member<br>Added | Total<br>Members<br>Dropped | Gain/<br>Loss<br>Members |
|-----------|--------------|------------------|------------------------|----------------|--------------------|----------------------|---------------------|--------------------------|-----------------------------|--------------------------|
| 2014-2015 | 0            | 0                | 0                      | 199            | 4                  | 9                    | 20                  | 232                      | -295                        | -63                      |
| 2015-2016 | 1            | 0                | 1                      | 197            | 26                 | 4                    | 16                  | 243                      | -296                        | -53                      |
| 2016-2017 | 0            | 0                | 0                      | 197            | 0                  | 3                    | 29                  | 229                      | -280                        | -51                      |
| 2017-2018 | 2            | 0                | 2                      | 184            | 58                 | 14                   | 10                  | 266                      | -269                        | -3                       |
| 2018-2019 | 1            | -2               | -1                     | 169            | 32                 | 5                    | 18                  | 224                      | -290                        | -66                      |
| Average   | 1            | 0                | 0                      | 189            | 24                 | 7                    | 19                  | 239                      | -286                        | -47                      |