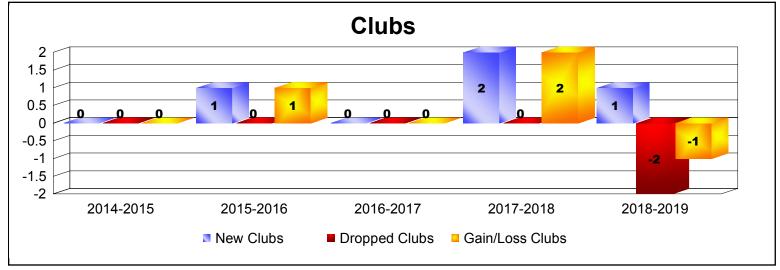

District 24 I

As of June 2019 Cumulative

| Year      | New<br>Clubs | Dropped<br>Clubs | Gain/<br>Loss<br>Clubs | New<br>Members | Charter<br>Members | Reinstate<br>Members | Transfer<br>Members | Total<br>Member<br>Added | Total<br>Members<br>Dropped | Gain/<br>Loss<br>Members |
|-----------|--------------|------------------|------------------------|----------------|--------------------|----------------------|---------------------|--------------------------|-----------------------------|--------------------------|
| 2014-2015 | 0            | 0                | 0                      | 199            | 4                  | 9                    | 20                  | 232                      | -295                        | -63                      |
| 2015-2016 | 1            | 0                | 1                      | 197            | 26                 | 4                    | 16                  | 243                      | -296                        | -53                      |
| 2016-2017 | 0            | 0                | 0                      | 197            | 0                  | 3                    | 29                  | 229                      | -280                        | -51                      |
| 2017-2018 | 2            | 0                | 2                      | 184            | 58                 | 14                   | 10                  | 266                      | -269                        | -3                       |
| 2018-2019 | 1            | -2               | -1                     | 169            | 32                 | 5                    | 18                  | 224                      | -290                        | -66                      |
| Average   | 1            | 0                | 0                      | 189            | 24                 | 7                    | 19                  | 239                      | -286                        | -47                      |